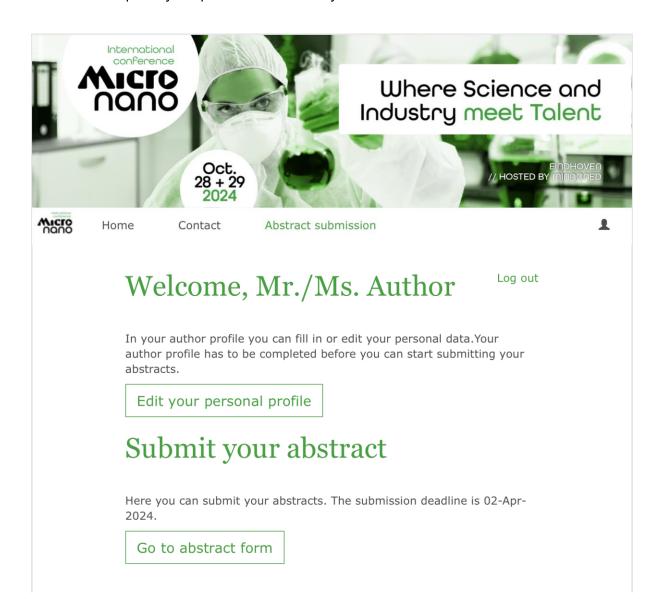

After filling in your profile through "Edit your personal profile" you will be able to submit your abstract by pressing "Go to abstract form" on this page.

- Select your preferred type of contribution (oral or poster).
- Fill in the author(s) and e-mail address(es)
- After filling in the title select the adequate topic. You can choose max. one Application (nr. 1-4) and max. one Technology (5-7) which best fit the abstract.
- Upload your file (max. 1/2 A4), preferably in docx format via the button. This
  abstract will be reviewed & scored by at least 2 members of the iMNC24
  Program committee. After that, the final choice (Accept Oral, Accept Poster,
  Reject) will be made by the co-chairs this decision cannot be discussed.
  Notice of acceptance of abstracts will be Tuesday 28 May 2024 at the latest.
  Once accepted, the abstract will be made available to all iMNC24 participants.