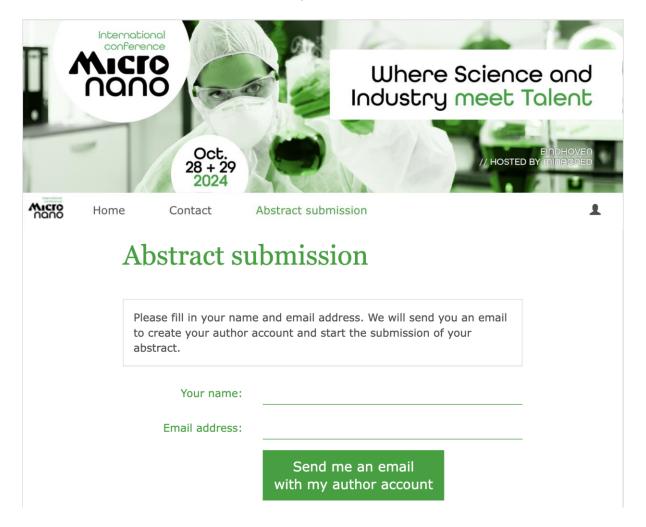

## Guide to submitting abstracts for the iMNC24

Deadline for submission: April 2nd, 2024

To submit an abstract for the iMNC24 you have to create a new authors profile:

The link from received mail will take you to your account page where you will be asked to complete your profile after which you can submit the abstract.