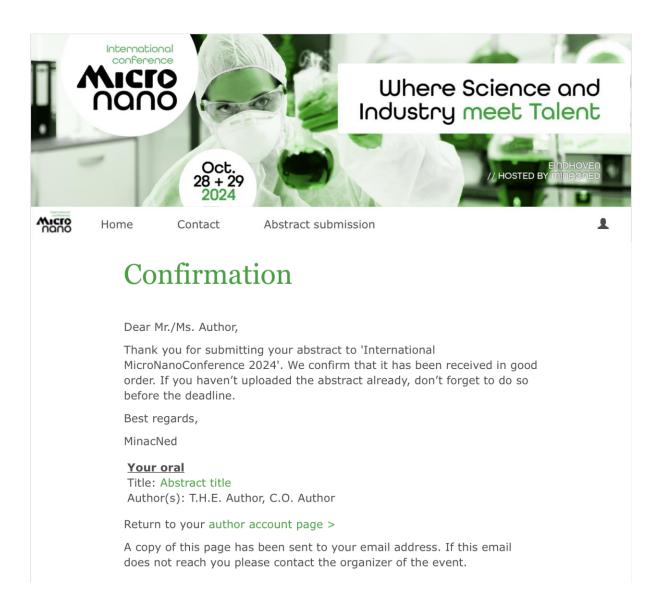

After filling in the form, uploading your contribution and pressing "Submit", you will receive a confirmation mail and will be redirected to the confirmation page

If you like to submit a second contribution you can go back to the author account page where you can press "Go to abstract form". Through this page you can also change the contribution you already submitted.

## THANK YOU FOR YOUR SUBMISSION!