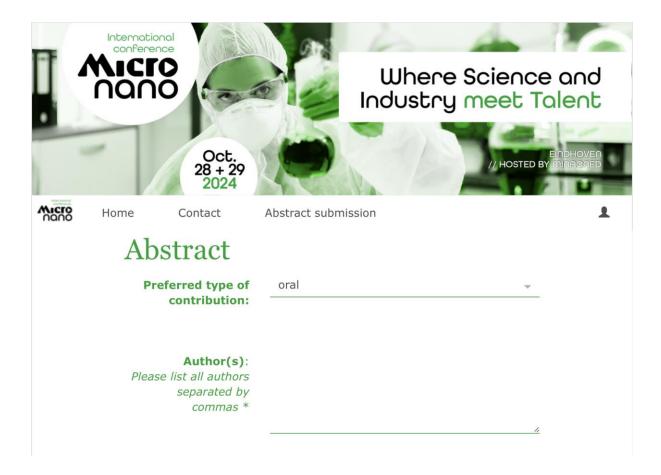

After filling in your profile through "Edit your personal profile" you will be able to submit your abstract by pressing "Go to abstract form" on this page.

- Select your preferred type of contribution (oral or poster).
- Fill in the author(s) and e-mail address(es)
- After filling in the title select the adequate topic. You can choose max. one Application (nr. 1-4) and max. one Technology (5-7) which best fit the abstract.
- Upload your file (max. 1/2 A4), preferably in docx format via the button. This
  abstract will be reviewed & scored by at least 2 members of the iMNC24
  Program committee. After that, the final choice (Accept Oral, Accept Poster,
  Reject) will be made by the co-chairs this decision cannot be discussed.
  Notice of acceptance of abstracts will be Tuesday 28 May 2024 at the latest.
  Once accepted, the abstract will be made available to all iMNC24 participants.

| E-mail addresses of<br>All Co-authors:<br>Please enter<br>additional e-mail<br>addresses (separated                                              |                                                                                                                                    |           |
|--------------------------------------------------------------------------------------------------------------------------------------------------|------------------------------------------------------------------------------------------------------------------------------------|-----------|
| by commas) if you want to receive additional notifications regarding your contribution.                                                          |                                                                                                                                    | <u> </u>  |
| Title of contribution: *                                                                                                                         |                                                                                                                                    | 6         |
|                                                                                                                                                  |                                                                                                                                    | <u></u>   |
| Technology topic (5 - 7) th                                                                                                                      | plication topic (1 - 4) and/or max. one nat <b>best suit</b> you submission. This is to assist eation of the conference program. * |           |
| $\hfill \square$ 1. Application: Health                                                                                                          |                                                                                                                                    |           |
| <ul><li>2. Application: AgriFood</li><li>3. Application: Security</li></ul>                                                                      | and Water                                                                                                                          |           |
| ☐ 4. Application: Sustaina                                                                                                                       | hility and Energy                                                                                                                  |           |
| ☐ 5. Technology: Microtec                                                                                                                        |                                                                                                                                    |           |
| ☐ 6. Technology: Nanotec                                                                                                                         |                                                                                                                                    |           |
| ☐ 7. Technology: Quantum                                                                                                                         | n technology                                                                                                                       |           |
|                                                                                                                                                  |                                                                                                                                    |           |
| Remarks / Message<br>to the Program<br>Committee and<br>Chairs:                                                                                  |                                                                                                                                    | <u> 4</u> |
| Upload contribution document  You can do this at a later moment if preferred. Documents only in  docx format are allowed (maximum size half A4). |                                                                                                                                    |           |
| Upload your contribution                                                                                                                         | Browse                                                                                                                             |           |
|                                                                                                                                                  | Submit                                                                                                                             |           |